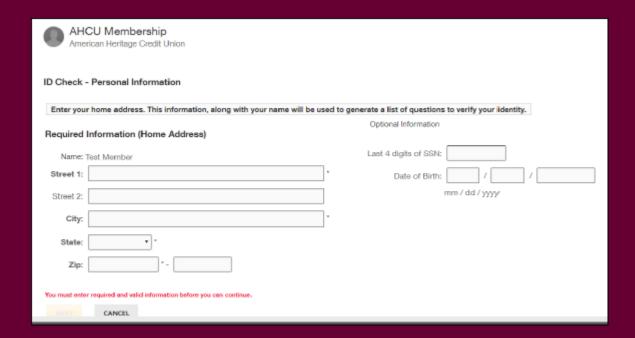

# **Authenticate**

Supply your personal information so we can retrieve ID verification questions for you, then answer the six corresponding questions