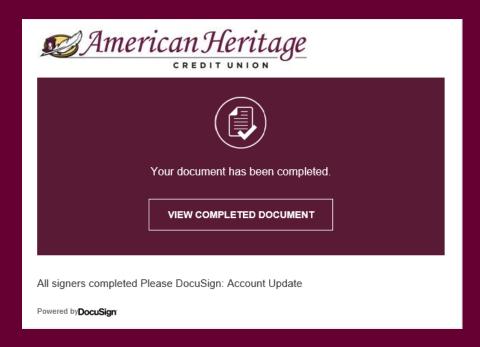

# **Completion Notification**

Once all signatures are collected, a completion e-mail is sent to all parties with a link to view the documents