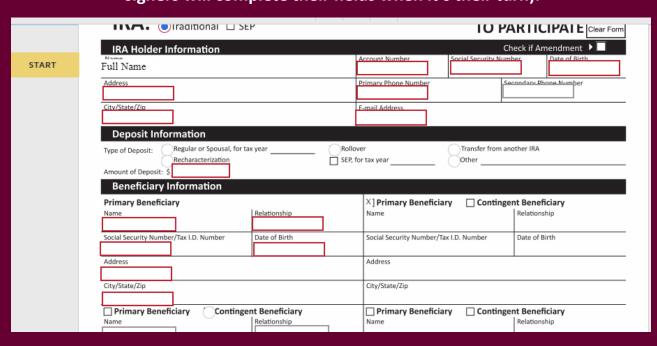

# **Form Completion**

Complete only the fields required of you, which will be outlined in red (any additional signers will complete their fields when it's their turn).