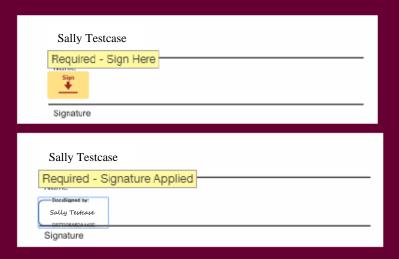

# **Sign the Document**

Click Sign and then Finish to send your envelope off to the next step.