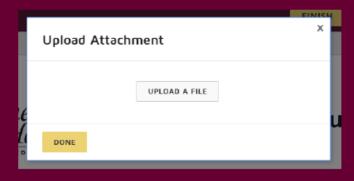

## **Attachment**

Supply required attachment

- From a mobile device, the camera is leveraged
  - From a PC, Windows Explorer loads