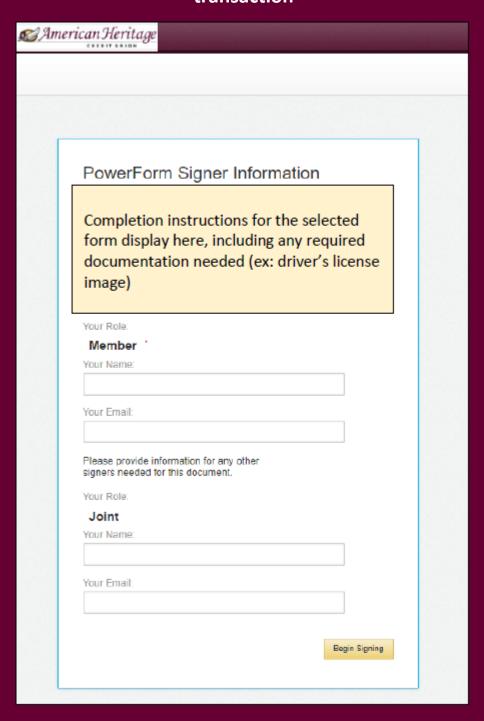

# **Set Roles**

Provide the names and e-mail addresses of all parties involved in this transaction