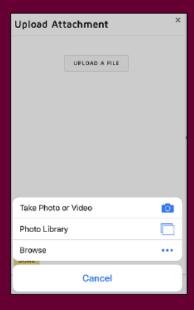

## **Attachment**

Supply required attachment

- From a mobile device, the camera is leveraged
  - From a PC, Windows Explorer loads